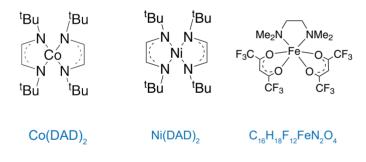

#### STREM<sup>™</sup> CVD/ALD Precursors

Offer a broad range of reagents for chemical vapor deposition and atomic layer deposition of cobalt-containing films, iron oxide thin films as well as metal amidinates and triflates, cyclopentadienyl complexes and other organometallics for similar CVD/ALD applications